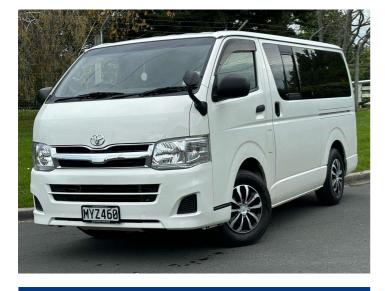

## 2012 Toyota Regius Hiace

Purchase Price

### Top features

None Listed

2982 cc, Internal Combustion

5-Speed Manual, Rear Wheel

MYZ460 Ext Colour White History Ex-Overseas, 2 owners Seats 3 seats CO2 Emissions -

Energy Economy

VIN

Body Style

Odometer

Engine

Fuel Type

Transmission

Diesel

Wheels

-

260,800 km

Van