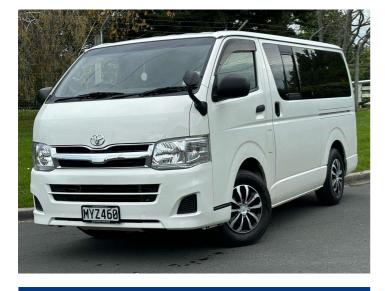

## 2012 Toyota Regius Hiace

Purchase Price

### Top features

None Listed

2982 cc, Internal Combustion

5-Speed Manual, Rear Wheel

Reg No. MYZ460 Ext Colour White History Ex-Overseas, 2 owners Seats 3 seats CO2 Emissions

VIN

Body Style

Odometer

Engine

Fuel Type

Transmission

Diesel

Wheels

-

260,800 km

Van

#### 7AT0H63TX20106551

Interior

-

Safety

\_

Energy Economy

Stock ID: 1486

STROUD MOTORS Stroud Motors | Phone 027 384 2787 | Email sales@stroudmotors.co.nz 556 Kaikorai Valley Road, Kenmure, Dunedin 9011, New Zealand www.stroudmotors.co.nz