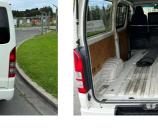

## 2012 Toyota Regius Hiace

Purchase Price

### Top features

None Listed

2982 cc, Internal Combustion

5-Speed Manual, Rear Wheel

Reg No. MYZ460 Ext Colour White History Ex-Overseas, 2 owners Seats 3 seats CO2 Emissions

VIN

Body Style

Odometer

Engine

Fuel Type

Transmission

Diesel

Wheels

-

260,800 km

Van

#### 7AT0H63TX20106551

Interior

-

Safety

\_

Energy Economy

Stock ID: 1486

STROUD MOTORS Stroud Motors | Phone 027 384 2787 | Email sales@stroudmotors.co.nz 556 Kaikorai Valley Road, Kenmure, Dunedin 9011, New Zealand www.stroudmotors.co.nz